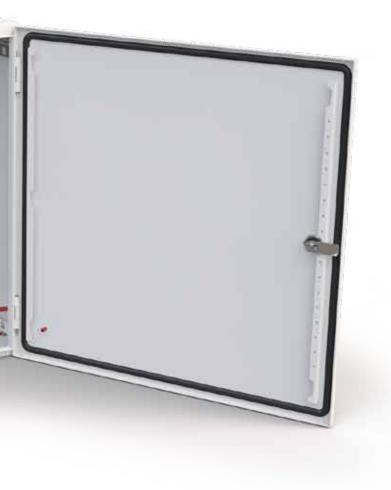

## **Zinc-plated mounting plate**

- Labeled raster 50x50 mm
- Easy setting of installed components and DIN rails
- Maximum dimensions of mounting plate

#### Rear panel with mounting holes

- Standard for all type and dimensions
- · Easy solution for direct wall mounting
- Possibility of pole mounting with special accessories