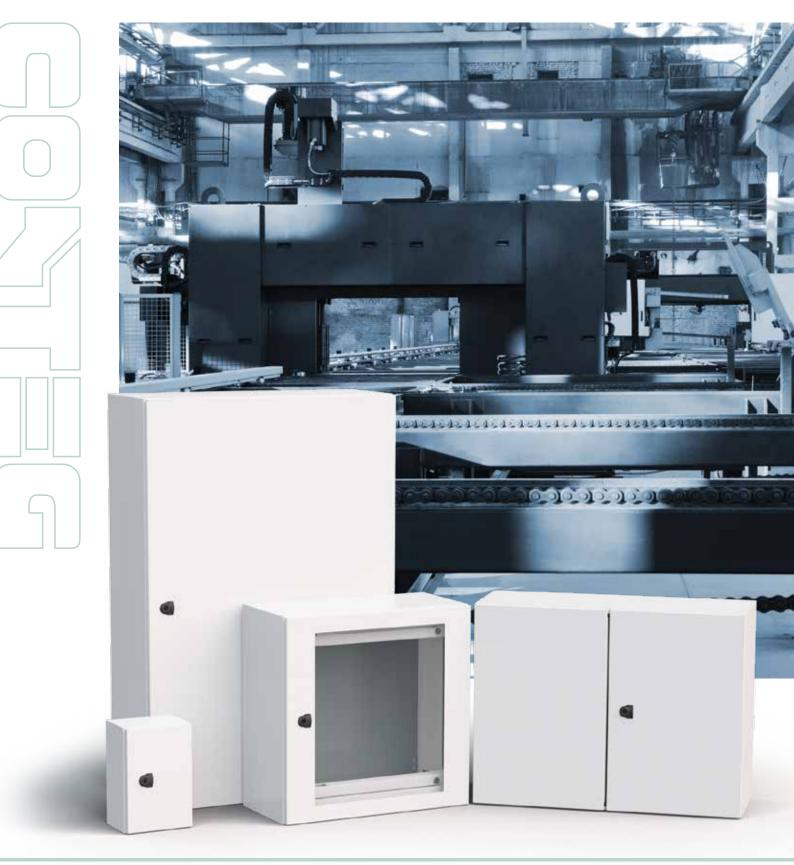

# **Compact enclosures**

## inTEG compact enclosures

Our compact inTEG enclosures have a smooth design thanks to the latest laser-welding technology. Their body provides high rigidity and is compatible with many applications in the industrial, electrical engineering and automation fields. Each of the enclosure's 54 dimensions are made with either plain or glazed doors. The range includes powder-coated stainless steel enclosures as well as stainless steel enclosures for applications that need more protection from the environment. The internal equipment can be installed quickly without the need of additional accessories.

#### **MAIN ADVANTAGES**

- · Smooth design thanks to laser welding
- 54 dimensions from 300x200x155 mm up to 1400x1000x300 mm
- · Single-door and double-door enclosures
- Materials: sheet steel, stainless steel 304 or 316L, powdercoated stainless steel
- Maximum dimensions available for mounting plate
- Stability and robustness
- High rigidity of rear panel
- · Wide range of accessories
- Customized solutions cutouts and holes according to your requirements before final surface finish
- · Easily changeable left to right-hand door mounting
- Rear panel with holes ready for direct wall mounting
- Standard mounting plate and full-gland plate for all types
- · Wide selection of safety stickers
- Possibility of placing your logo or special label on enclosure according to your requirements