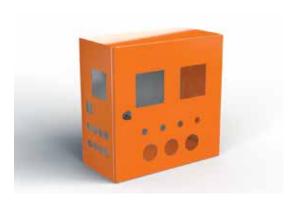

### Individual cutouts and holes by laser

- Cutouts are done before the final surface finish to ensure the powder coating on the entire surface of the enclosure has the highest possible quality
- Enclosures can be individually customized by using our on-line configurator
- Prices for cutouts in steel and stainless steel are the same