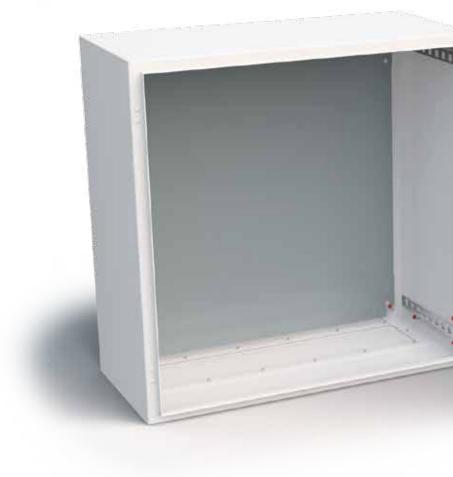

## inTEG compact enclosures

Our compact inTEG enclosures have a smooth design thanks to the latest laser-welding technology. Their body provides high rigidity and is compatible with many applications in the industrial, electrical engineering and automation fields. Each of the enclosure's 54 dimensions are made with either plain or glazed doors. The range includes powder-coated stainless steel enclosures as well as stainless steel enclosures for applications that need more protection from the environment. The internal equipment can be installed quickly without the need of additional accessories.

#### **MAIN ADVANTAGES**

- · Smooth design thanks to laser welding
- 54 dimensions from 300x200x155 mm up to 1400x1000x300 mm
- · Single-door and double-door enclosures
- Materials: sheet steel, stainless steel 304 or 316L, powdercoated stainless steel
- Maximum dimensions available for mounting plate
- Stability and robustness
- High rigidity of rear panel
- · Wide range of accessories
- Customized solutions cutouts and holes according to your requirements before final surface finish
- · Easily changeable left to right-hand door mounting
- Rear panel with holes ready for direct wall mounting
- Standard mounting plate and full-gland plate for all types
- · Wide selection of safety stickers
- Possibility of placing your logo or special label on enclosure according to your requirements