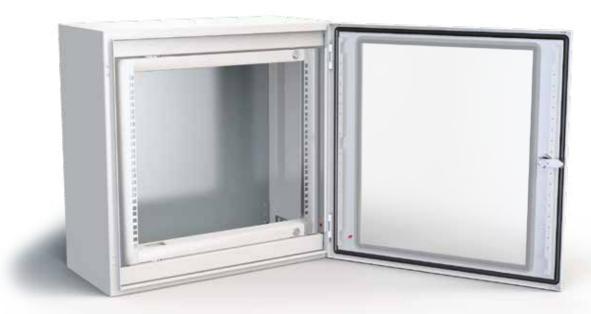

## inTEG compact enclosures

Our compact inTEG enclosures have a smooth design thanks to the latest laser-welding technology. Their body provides high rigidity and is compatible with many applications in the industrial, electrical engineering and automation fields. Each of the enclosure's 54 dimensions are made with either plain or glazed doors. The range includes powder-coated stainless steel enclosures as well as stainless steel enclosures for applications that need more protection from the environment. The internal equipment can be installed quickly without the need of additional accessories.

#### **TECHNICAL SPECIFICATION**

- IP66 dust and water protection single-door enclosures
- IP55 dust and water protection double-door enclosures
- Mechanical resistance IK10 (IK08 for enclosures with glazed door)
- RAL7035 standard color (other colors available upon request)
- PUR non-porous gasket on door(s)
- · Zinc-plated mounting plate with labeled grids
- Simple change of door hinges from right to left
- 130° angle door opening (180° optional)

## **Zinc-plated mounting plate**

- Labeled raster 50x50 mm
- Easy setting of installed components and DIN rails
- Maximum dimensions of mounting plate