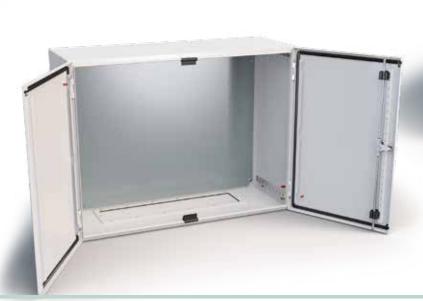

#### **MAIN ADVANTAGES**

- · Smooth design thanks to laser welding
- 54 dimensions from 300x200x155 mm up to 1400x1000x300 mm
- · Single-door and double-door enclosures
- Materials: sheet steel, stainless steel 304 or 316L, powdercoated stainless steel
- Maximum dimensions available for mounting plate
- Stability and robustness
- High rigidity of rear panel
- · Wide range of accessories
- Customized solutions cutouts and holes according to your requirements before final surface finish
- · Easily changeable left to right-hand door mounting
- Rear panel with holes ready for direct wall mounting
- Standard mounting plate and full-gland plate for all types
- · Wide selection of safety stickers
- Possibility of placing your logo or special label on enclosure according to your requirements

#### **TECHNICAL SPECIFICATION**

- IP66 dust and water protection single-door enclosures
- IP55 dust and water protection double-door enclosures
- Mechanical resistance IK10 (IK08 for enclosures with glazed door)
- RAL7035 standard color (other colors available upon request)
- PUR non-porous gasket on door(s)
- · Zinc-plated mounting plate with labeled grids
- Simple change of door hinges from right to left
- 130° angle door opening (180° optional)