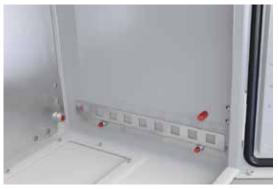

## **Zinc-plated mounting plate**

- Labeled raster 50x50 mm
- Easy setting of installed components and DIN rails
- Maximum dimensions of mounting plate

#### Rear panel with mounting holes

- Standard for all type and dimensions
- · Easy solution for direct wall mounting
- Possibility of pole mounting with special accessories